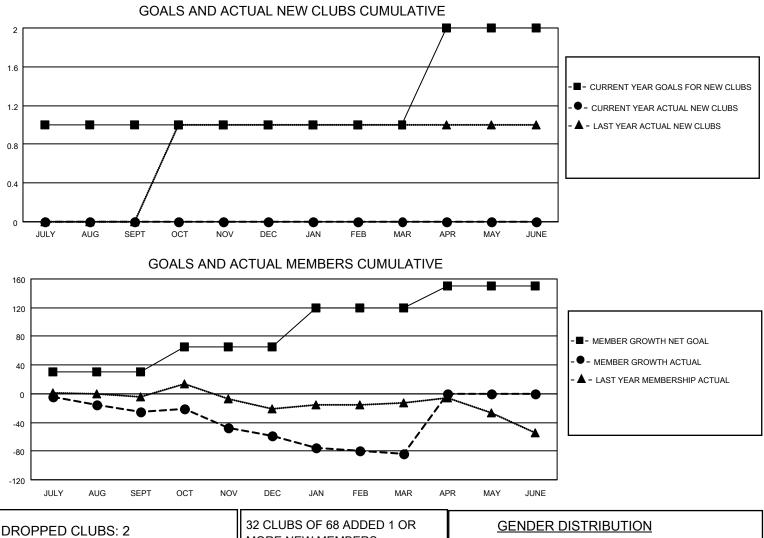

## LOCATION AUSTRALIA

District 201V3

Results as of: 3/31/2023

| Clubs                 |               |           |               | Members               |                       |                         |                                                    |
|-----------------------|---------------|-----------|---------------|-----------------------|-----------------------|-------------------------|----------------------------------------------------|
| RESULTS FOR 2022-2023 |               |           |               | RESULTS FOR 2022-2023 |                       |                         |                                                    |
| QUARTER               | NEW CLUB GOAL | NEW CLUBS | DROPPED CLUBS | QUARTER               | ER GROWTH NET<br>GOAL | MEMBER GROWTH<br>ACTUAL | DROPPED<br>MEMBERS ACTUAL<br>(including transfers) |
| JULY/AUG/SEPT         | 1             | 0         | 1             | JULY/AUG/SEPT         | 30                    | 28                      | 44                                                 |
| OCT/NOV/DEC           | 0             | 0         | 1             | OCT/NOV/DEC           | 35                    | 43                      | 69                                                 |
| JAN/FEB/MAR           | 0             | 0         | 0             | JAN/FEB/MAR           | 55                    | 40                      | 60                                                 |
| APR/MAY/JUNE          | 1             | 0         | 0             | APR/MAY/JUNE          | 30                    | 0                       | 0                                                  |

| DROPPED CLUBS: 2                             | 32 CLUBS OF 68 ADDED 1 OR<br>MORE NEW MEMBERS | GENDER DISTRIBUTION                                             |                                 |  |
|----------------------------------------------|-----------------------------------------------|-----------------------------------------------------------------|---------------------------------|--|
|                                              |                                               | MALE                                                            | 802 (66.39%)                    |  |
|                                              |                                               | FEMALE                                                          | 405 (33.53%)                    |  |
| DROPPED MEMBERS                              |                                               | NON BINARY 1 (0.08%)                                            |                                 |  |
|                                              |                                               | PREFER NOT TO ANSWER                                            | 0 (0.00%)                       |  |
|                                              |                                               | ·                                                               |                                 |  |
| CLUB CANCELLED 0                             | CLICK HERE FOR CUMULATIVE                     | TOTAL FAMILY UNIT MEMBERS                                       | s 160                           |  |
| OTHER 149                                    | MEMBERSHIP DATA                               |                                                                 |                                 |  |
| TOTAL 173                                    |                                               | FAMILY MEMBERS PAYING HA                                        | LF DUES 82                      |  |
|                                              |                                               |                                                                 |                                 |  |
| DECEASED 24<br>CLUB CANCELLED 0<br>OTHER 149 |                                               | NON BINARY<br>PREFER NOT TO ANSWER<br>TOTAL FAMILY UNIT MEMBERS | 1 (0.08%)<br>0 (0.00%)<br>5 160 |  |